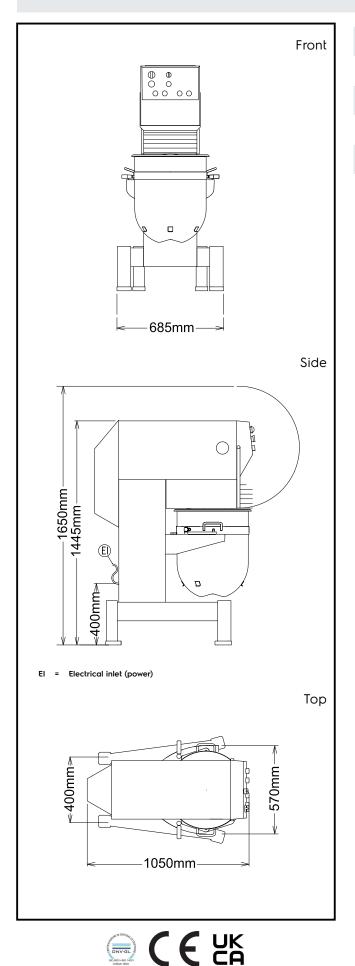

# Planetary Mixers Planetary Mixer, 80 lt. - Electronic

**Key Information:** 

External dimensions, Width: 685 mm
External dimensions, Depth: 1050 mm
External dimensions, Height: 1445 mm
Shipping weight: 340 kg
Net weight (kg): 305